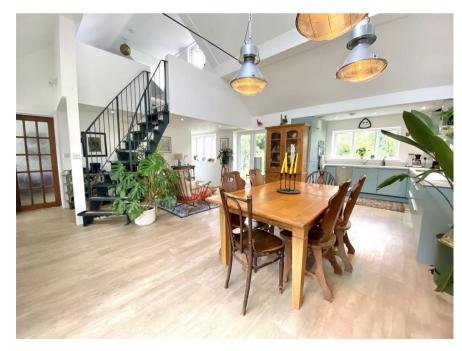

The ground floor showcases an inviting open-plan interior, where the living room seamlessly flows into the kitchen and dining area. The high specification kitchen offers built in appliances including induction electric hob, Neff double oven, dishwasher and fridge freezer. This setup enhances the sense of spaciousness and facilitates easy interaction among family members or guests. There are also two generously sized double bedrooms located on this floor. The addition of new windows not only brightens the space but also enhances energy efficiency. One of the major upgrades is the installation of an air source heat pump, ensuring a comfortable living environment while being environmentally conscious.

Moving to the first floor, the property boasts a well-appointed bedroom that provides a peaceful retreat. The clever utilisation of space ensures both functionality and aesthetics, making it an ideal private sanctuary. The roof has undergone recent improvements, including new insulation and underlay.