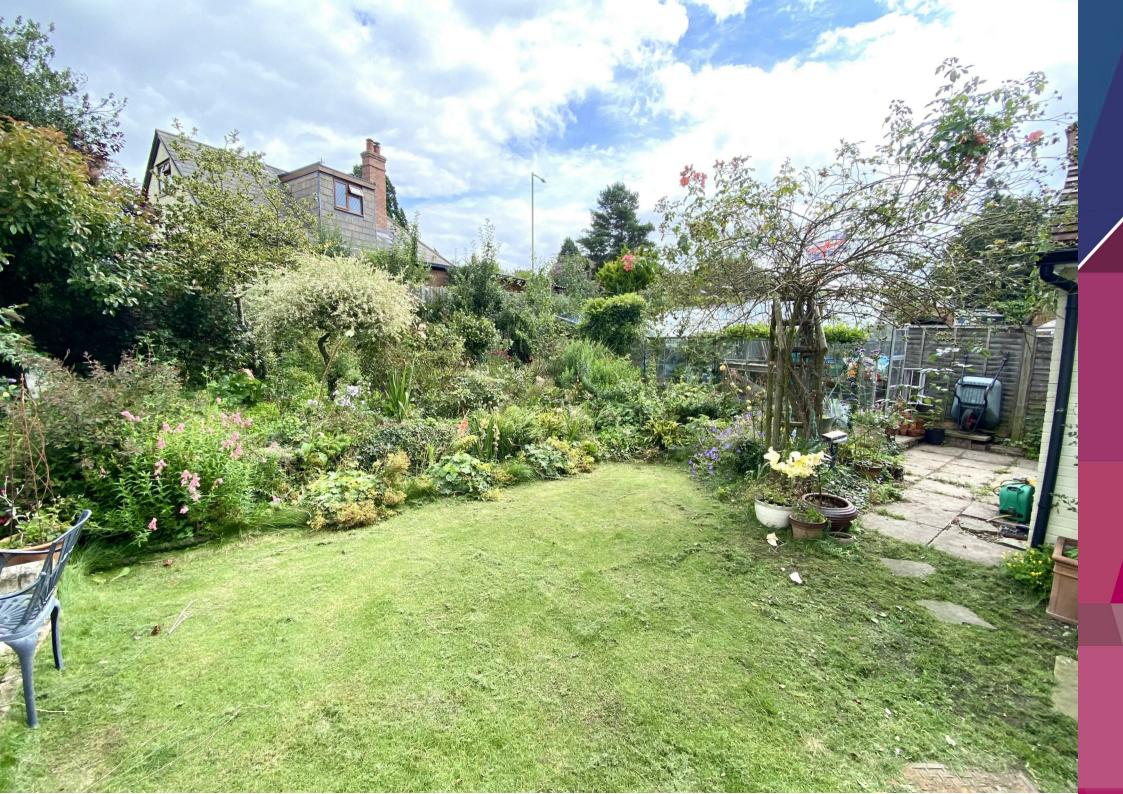

The outside of the property is equally impressive. The charming front and rear gardens offer pleasant outdoor spaces for relaxation and enjoyment. The property's curb appeal is enhanced by the presence of a driveway and garage, providing ample parking space and convenient storage options. These exterior features complement the modernized interior, making 3 Richmond Drive an attractive and well-rounded living space for those seeking comfort and style in a sought-after location.