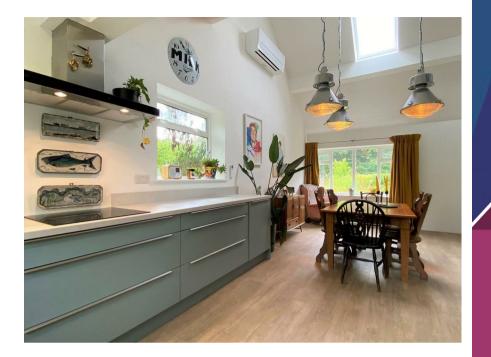

The ground floor showcases an inviting open-plan interior, where the living room seamlessly flows into the kitchen and dining area. The high specification kitchen offers built in appliances including induction electric hob, Neff double oven, dishwasher and fridge freezer. This setup enhances the sense of spaciousness and facilitates easy interaction among family members or guests. There are also two generously sized double bedrooms located on this floor. The addition of new windows not only brightens the space but also enhances energy efficiency. One of the major upgrades is the installation of an air source heat pump, ensuring a comfortable living environment while being environmentally conscious.