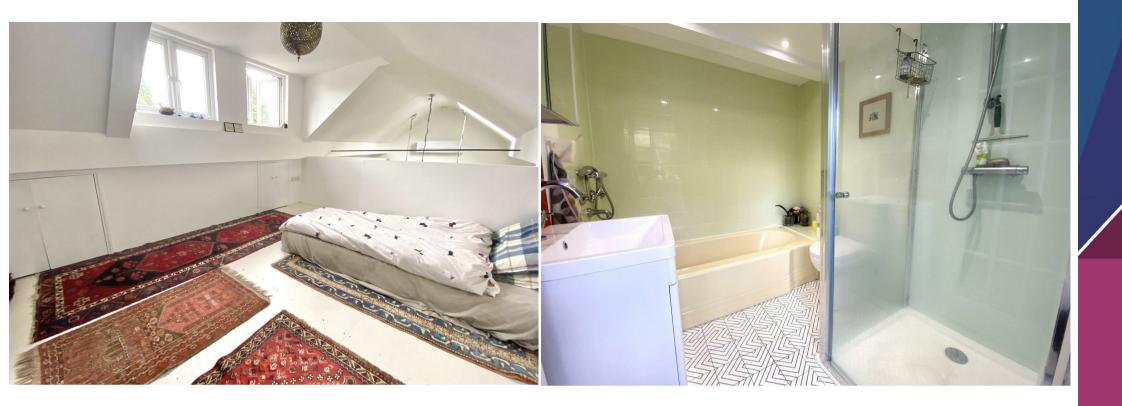

The ground floor showcases an inviting open-plan interior, where the living room seamlessly flows into the kitchen and dining area. The high specification kitchen offers built in appliances including induction electric hob, Neff double oven, dishwasher and fridge freezer. This setup enhances the sense of spaciousness and facilitates easy interaction among family members or guests. There are also two generously sized double bedrooms located on this floor. The addition of new windows not only brightens the space but also enhances energy efficiency. One of the major upgrades is the installation of an air source heat pump, ensuring a comfortable living environment while being environmentally conscious.

Moving to the first floor, the property boasts a well-appointed bedroom that provides a peaceful retreat. The clever utilisation of space ensures both functionality and aesthetics, making it an ideal private sanctuary. The roof has undergone recent improvements, including new insulation and underlay.