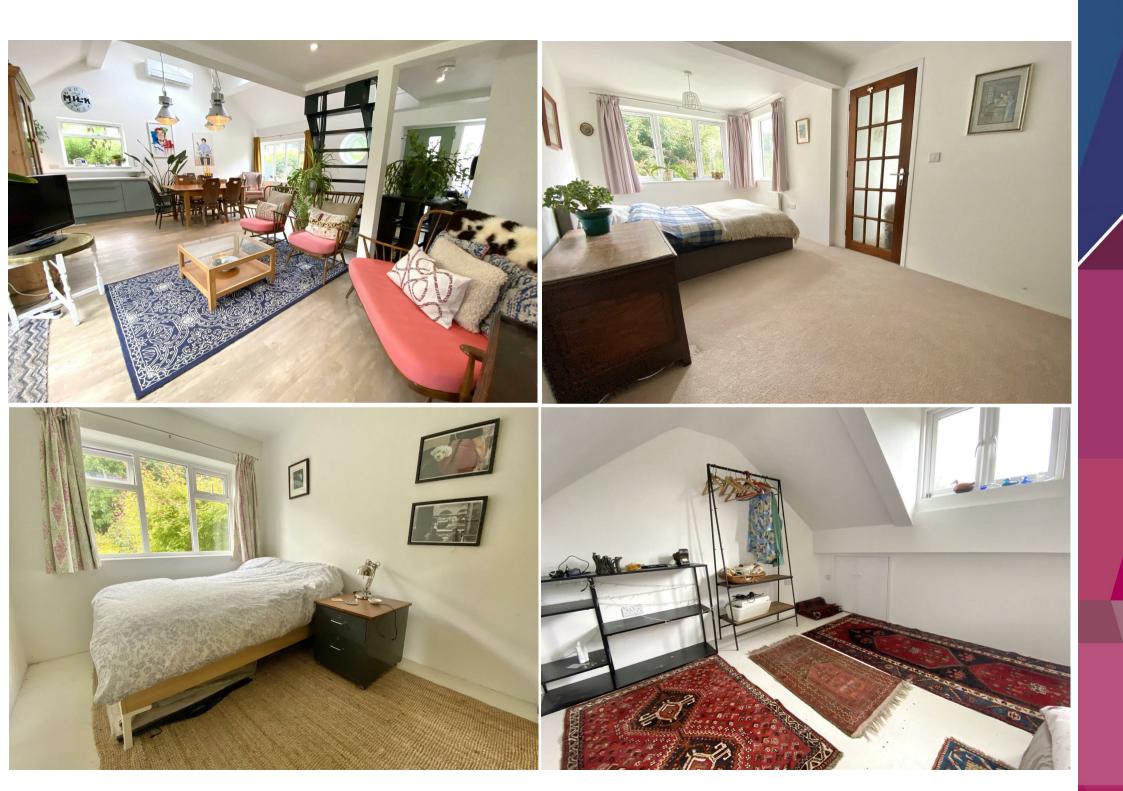

- Open Plan Living, Dining & Kitchen
- Modern Bathroom
- Sought After Residential Location
- Air Source Heat Pump Heating
- EPC Rating E

Samuel Wood is delighted to offer for sale this much improved, beautifully presented three bedroom family home. Boasting spacious open plan living, an aesthetically elegant interior, pleasant surrounding gardens, driveway and garage. Supremely located in one of the most sought after areas of Shrewsbury, within walking distance of the town centre and nearby other amenities such as pubs, shops, road links and the best school catchment. Viewing is highly recommended by the selling agent.

The ground floor showcases an inviting open-plan interior, where the living room seamlessly flows into the kitchen and dining area. The high specification kitchen offers built in appliances including induction electric hob, Neff double oven, dishwasher and fridge freezer. This setup enhances the sense of spaciousness and facilitates easy interaction among family members or guests. There are also two generously sized double bedrooms located on this floor. The addition of new windows not only brightens the space but also enhances energy efficiency. One of the major upgrades is the installation of an air source heat pump, ensuring a comfortable living environment while being environmentally conscious.

Moving to the first floor, the property boasts a well-appointed bedroom that provides a peaceful retreat. The clever utilisation of space ensures both functionality and aesthetics, making it an ideal private sanctuary. The roof has undergone recent improvements, including new insulation and underlay.