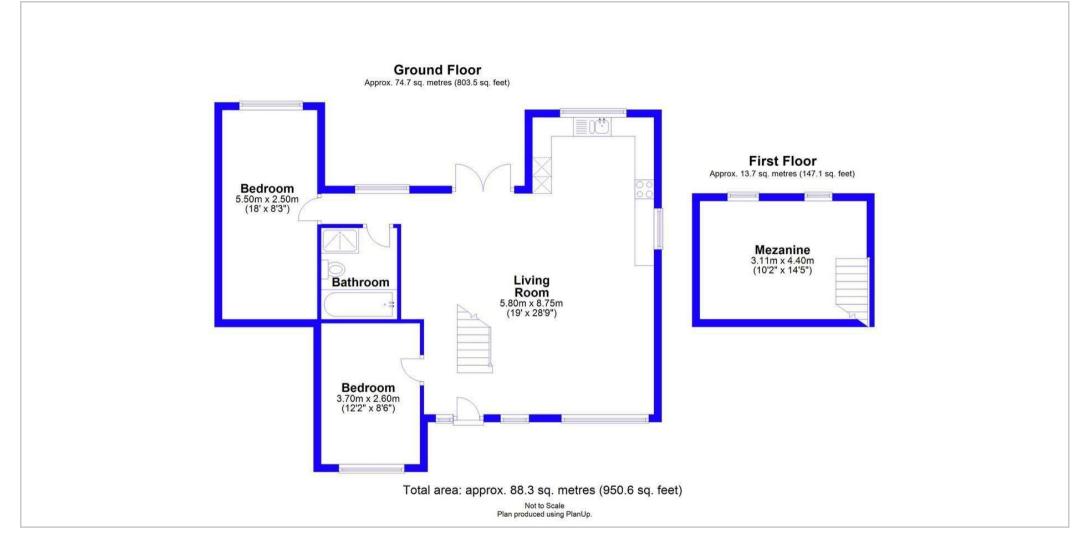

The ground floor showcases an inviting open-plan interior, where the living room seamlessly flows into the kitchen and dining area. The high specification kitchen offers built in appliances including induction electric hob, Neff double oven, dishwasher and fridge freezer. This setup enhances the sense of spaciousness and facilitates easy interaction among family members or guests. There are also two generously sized double bedrooms located on this floor. The addition of new windows not only brightens the space but also enhances energy efficiency. One of the major upgrades is the installation of an air source heat pump, ensuring a comfortable living environment while being environmentally conscious.

Moving to the first floor, the property boasts a well-appointed bedroom that provides a peaceful retreat. The clever utilisation of space ensures both functionality and aesthetics, making it an ideal private sanctuary. The roof has undergone recent improvements, including new insulation and underlay.