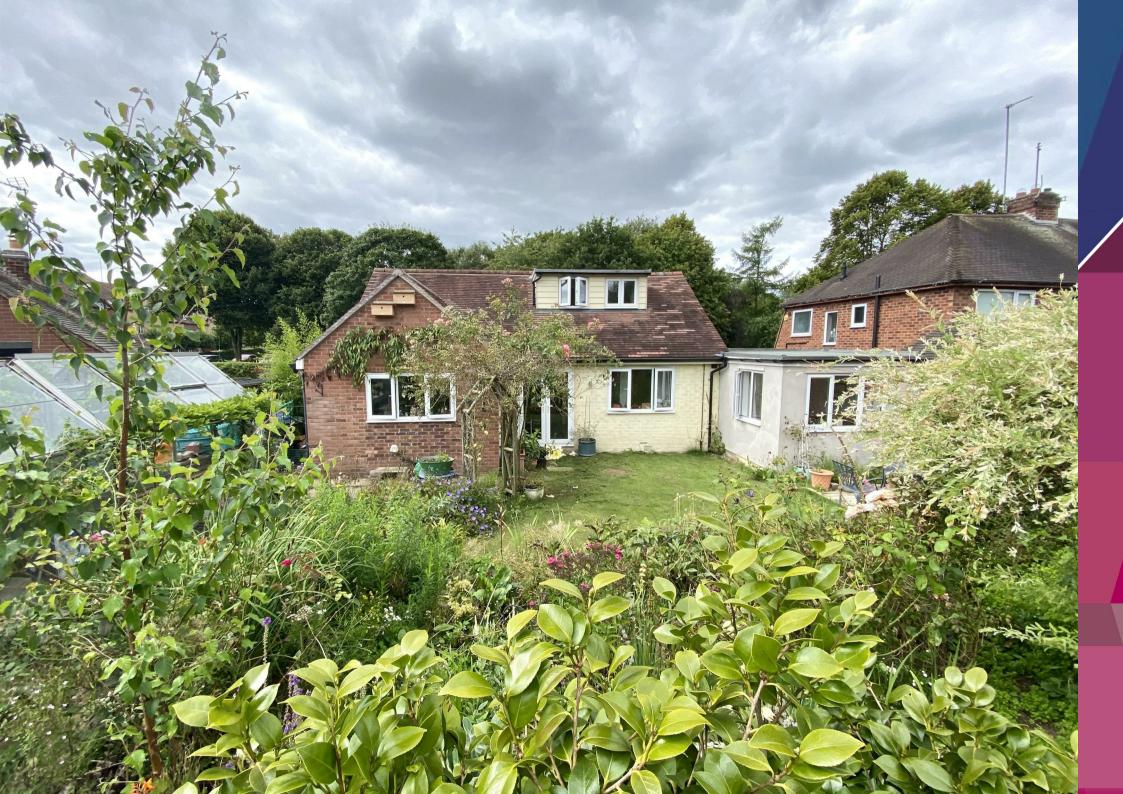

The outside of the property is equally impressive. The charming front and rear gardens offer pleasant outdoor spaces for relaxation and enjoyment. The property's curb appeal is enhanced by the presence of a driveway and garage, providing ample parking space and convenient storage options. These exterior features complement the modernized interior, making 3 Richmond Drive an attractive and well-rounded living space for those seeking comfort and style in a sought-after location.