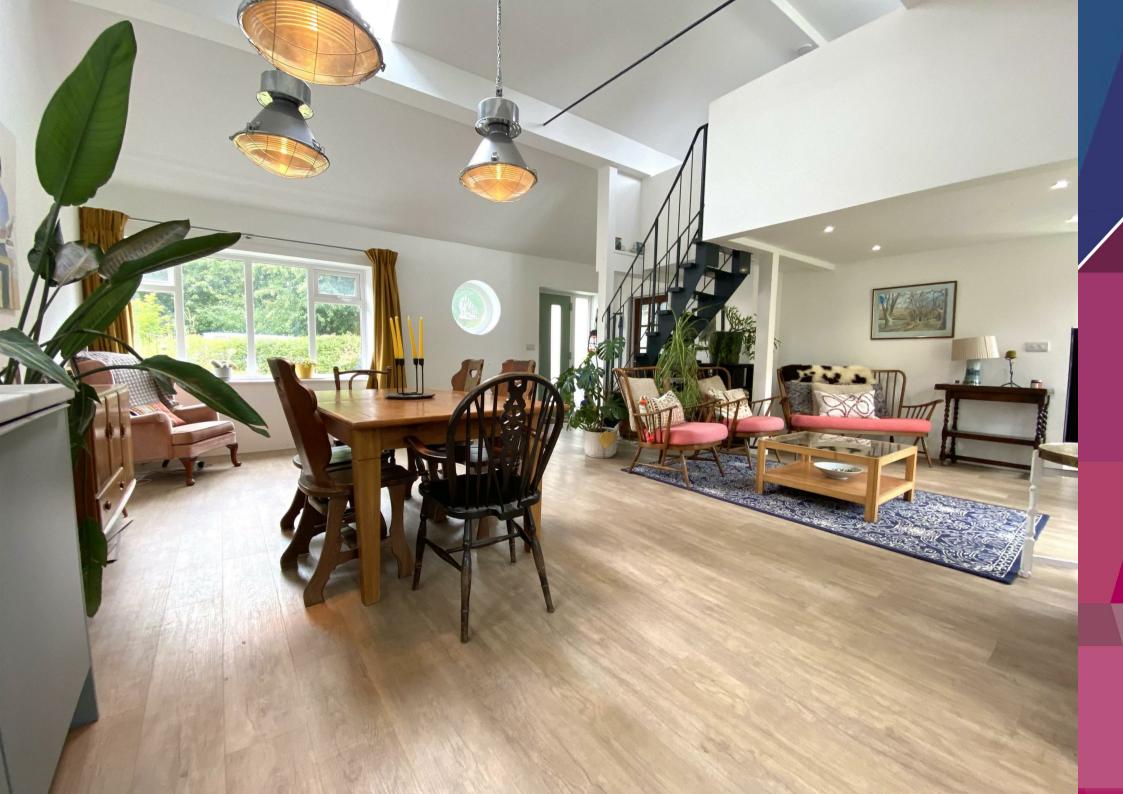

- Open Plan Living, Dining & Kitchen
- Modern Bathroom
- Sought After Residential Location
- Air Source Heat Pump Heating
- EPC Rating E

Samuel Wood is delighted to offer for sale this much improved, beautifully presented three bedroom family home. Boasting spacious open plan living, an aesthetically elegant interior, pleasant surrounding gardens, driveway and garage. Supremely located in one of the most sought after areas of Shrewsbury, within walking distance of the town centre and nearby other amenities such as pubs, shops, road links and the best school catchment. Viewing is highly recommended by the selling agent.

The ground floor showcases an inviting open-plan interior, where the living room seamlessly flows into the kitchen and dining area. The high specification kitchen offers built in appliances including induction electric hob, Neff double oven, dishwasher and fridge freezer. This setup enhances the sense of spaciousness and facilitates easy interaction among family members or guests. There are also two generously sized double bedrooms located on this floor. The addition of new windows not only brightens the space but also enhances energy efficiency. One of the major upgrades is the installation of an air source heat pump, ensuring a comfortable living environment while being environmentally conscious.