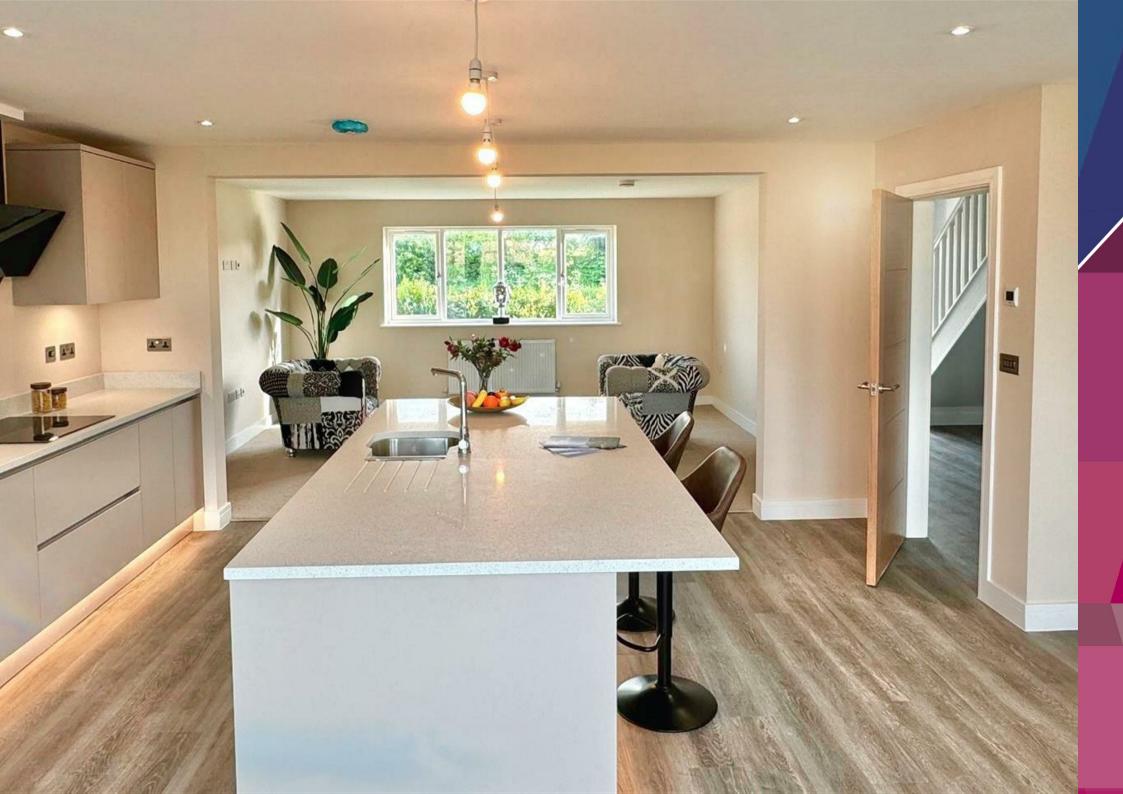

Step inside this captivating property, one of just three in the development. This three-storey residence offers versatile accommodation. The ground floor welcomes you with a reception area that leads into an open-plan Antony Sanders kitchen and dining space adorned with contemporary fixtures and top-tier appliances. As you step through the bifold doors onto the patio and gardens, you will experience the rear garden. Ascend to the first floor where you'll discover the family bathroom with contemporary white suite and three bedrooms, one with ensuite and a dressing room. The second floor – the master suite comprises an impressive bedroom with en-suite, a private dressing room and a Juliet balcony offering breath-taking views through the double doors. The rear garden has an Indian stone patio and steps leading up to the lawn area which is bound by garden fencing.