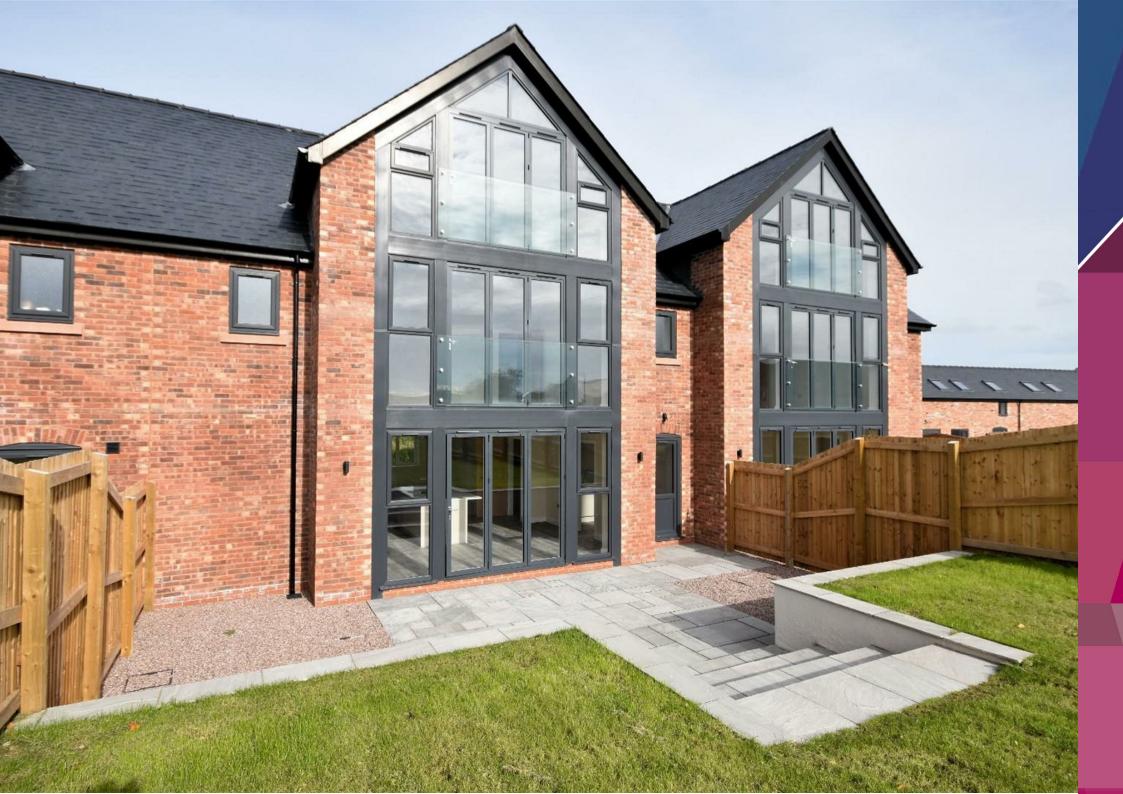

Step inside this captivating property, one of just three in the development. This three-storey residence offers versatile accommodation. The ground floor welcomes you with a reception area that leads into an open-plan Antony Sanders kitchen and dining space adorned with contemporary fixtures and top-tier appliances. As you step through the bifold doors onto the patio and gardens, you will experience the rear garden. Ascend to the first floor where you'll discover the family bathroom with contemporary white suite and three bedrooms, one with ensuite and a dressing room. The second floor – the master suite comprises an impressive bedroom with en-suite, a private dressing room and a Juliet balcony offering breath-taking views through the double doors. The rear garden has an Indian stone patio and steps leading up to the lawn area which is bound by garden fencing.