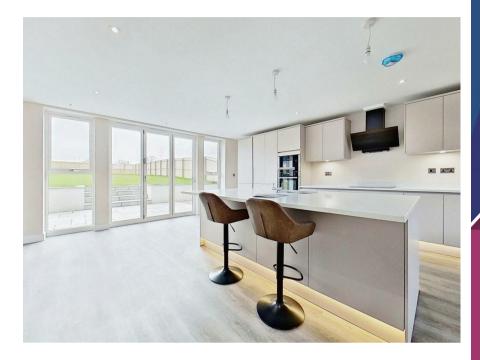

Step inside this captivating property, one of just three in the development. This three-storey residence offers versatile accommodation. The ground floor welcomes you with a reception area that leads into an open-plan Antony Sanders kitchen and dining space adorned with contemporary fixtures and top-tier appliances. As you step through the bifold doors onto the patio and gardens, you will experience the rear garden. Ascend to the first floor where you'll discover the family bathroom with contemporary white suite and three bedrooms, one with ensuite and a dressing room. The second floor – the master suite comprises an impressive bedroom with en-suite, a private dressing room and a Juliet balcony offering breath-taking views through the double doors. The rear garden has an Indian stone patio and steps leading up to the lawn area which is bound by garden fencing.