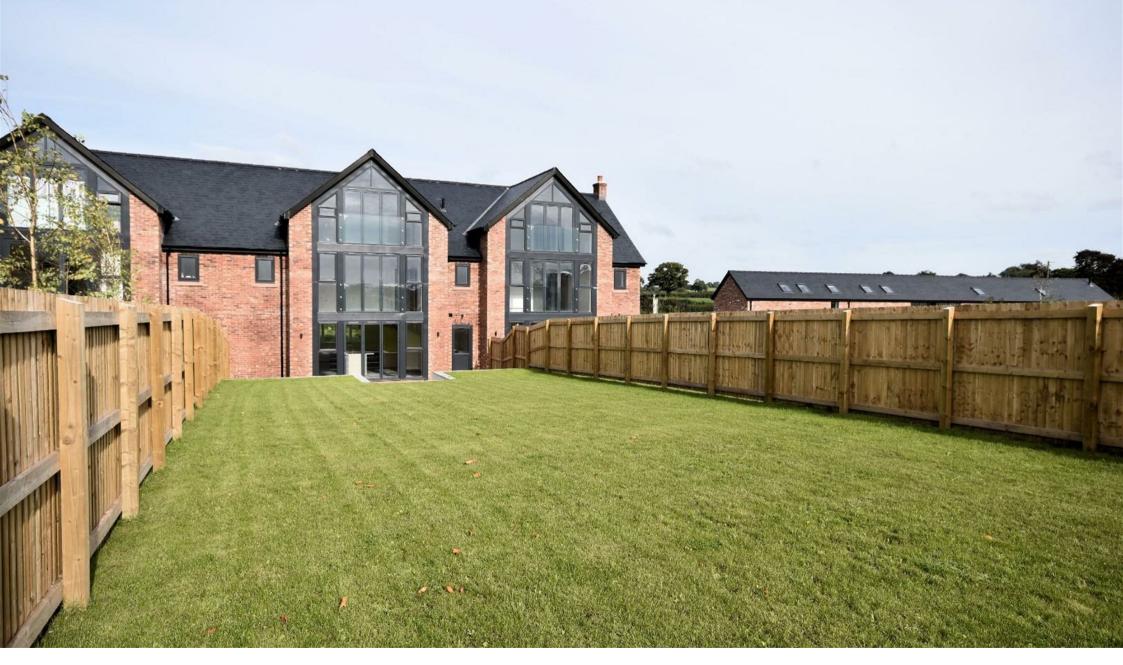

Step inside this captivating property, one of just three in the development. This three-storey residence offers versatile accommodation. The ground floor welcomes you with a reception area that leads into an open-plan Antony Sanders kitchen and dining space adorned with contemporary fixtures and top-tier appliances. As you step through the bifold doors onto the patio and gardens, you will experience the rear garden. Ascend to the first floor where you'll discover the family bathroom with contemporary white suite and three bedrooms, one with ensuite and a dressing room. The second floor – the master suite comprises an impressive bedroom with en-suite, a private dressing room and a Juliet balcony offering breath-taking views through the double doors. The rear garden has an Indian stone patio and steps leading up to the lawn area which is bound by garden fencing.