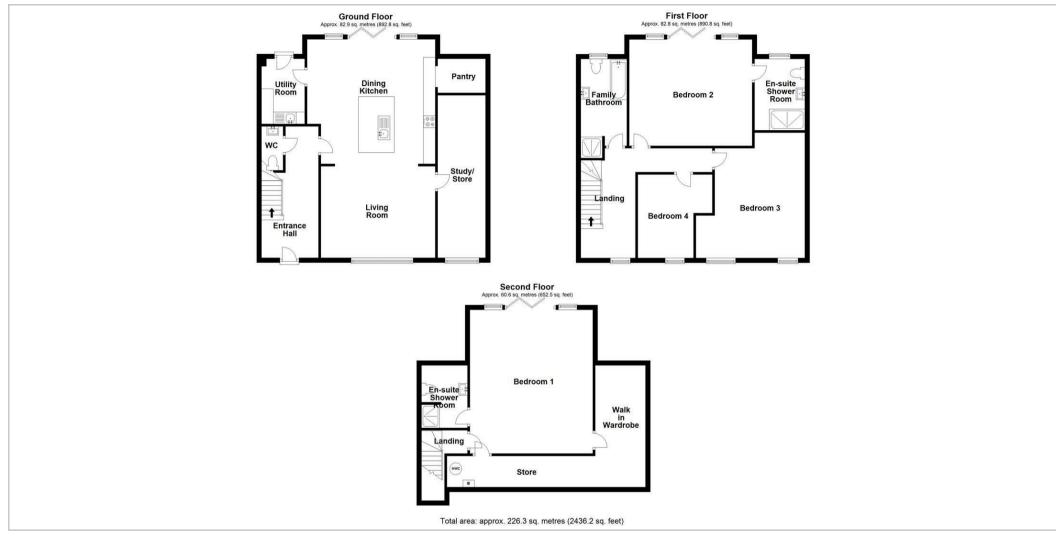

Step inside this captivating property, one of just three in the development. This three-storey residence offers versatile accommodation. The ground floor welcomes you with a reception area that leads into an open-plan Antony Sanders kitchen and dining space adorned with contemporary fixtures and top-tier appliances. As you step through the bifold doors onto the patio and gardens, you will experience the rear garden. Ascend to the first floor where you'll discover the family bathroom with contemporary white suite and three bedrooms, one with ensuite and a dressing room. The second floor – the master suite comprises an impressive bedroom with en-suite, a private dressing room and a Juliet balcony offering breath-taking views through the double doors. The rear garden has an Indian stone patio and steps leading up to the lawn area which is bound by garden fencing.

## Floor Plans

We take every care in preparing our sales details. They are checked and usually taken in metric and converted to imperial. Do not use them to buy carpets or furniture. We cannot verify the tenure, as we do not have access to the legal title; we cannot guarantee boundaries or rights of way so you must take the advice of your legal representation. No person in the employment of or representation or warranty whatever in relation to this property. If there is any point which is of particular importance to you, please contact the office and we will be pleased to check the information. Do so particularly if contemplating travelling some distance to view. Applicants are advised that the majority of our shorts are taken with a wide angle lens.